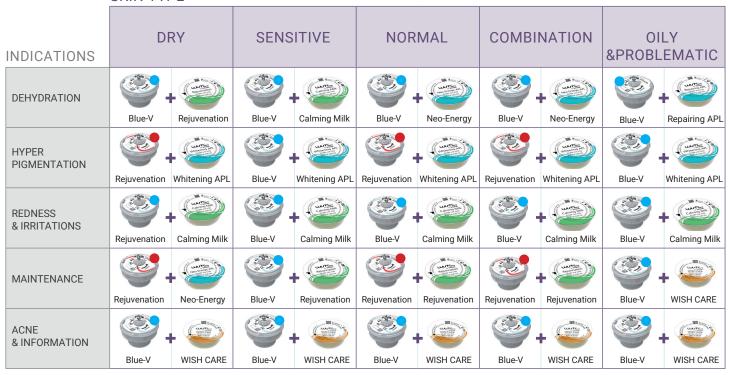

#### SKIN TYPE

For home care support It is recommended to use the Wishpro® creams as a supplement at home to prolong the effects of care.